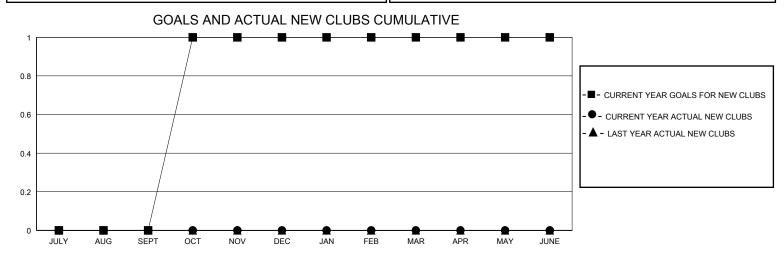

## MONTHLY MEMBERSHIP PROGRESS REPORT

District 12 I

GMT: LOCATION TENNESSEE GMT CA

| Clubs         |               |             |               | Members               |                       |                         |                                                    |  |  |
|---------------|---------------|-------------|---------------|-----------------------|-----------------------|-------------------------|----------------------------------------------------|--|--|
|               | RESULTS FOR   | R 2023-2024 |               | RESULTS FOR 2023-2024 |                       |                         |                                                    |  |  |
| QUARTER       | NEW CLUB GOAL | NEW CLUBS   | DROPPED CLUBS | QUARTER MEMB          | ER GROWTH NET<br>GOAL | MEMBER GROWTH<br>ACTUAL | DROPPED<br>MEMBERS ACTUAL<br>(including transfers) |  |  |
| JULY/AUG/SEPT | 0             | 0           | 0             | JULY/AUG/SEPT         | 10                    | 15                      | 10                                                 |  |  |
| OCT/NOV/DEC   | 1             | 0           | 0             | OCT/NOV/DEC           | 20                    | 15                      | 9                                                  |  |  |
| JAN/FEB/MAR   | 0             | 0           | 0             | JAN/FEB/MAR           | 15                    | 0                       | 0                                                  |  |  |
| APR/MAY/JUNE  | 0             | 0           | 0             | APR/MAY/JUNE          | 20                    | 0                       | 0                                                  |  |  |