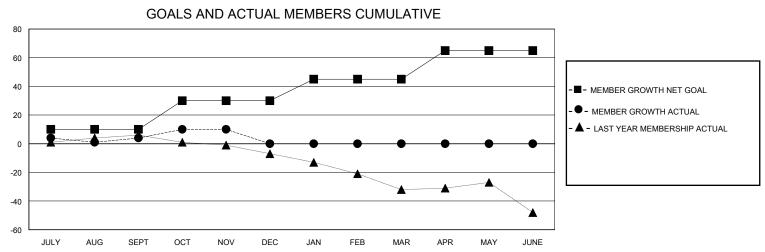

## MONTHLY MEMBERSHIP PROGRESS REPORT

District 12 I

GMT: LOCATION TENNESSEE GMT CA

| Clubs         |               |             |               | Members               |                       |                         |                                                    |  |  |
|---------------|---------------|-------------|---------------|-----------------------|-----------------------|-------------------------|----------------------------------------------------|--|--|
|               | RESULTS FOR   | R 2023-2024 |               | RESULTS FOR 2023-2024 |                       |                         |                                                    |  |  |
| QUARTER       | NEW CLUB GOAL | NEW CLUBS   | DROPPED CLUBS | QUARTER MEMB          | ER GROWTH NET<br>GOAL | MEMBER GROWTH<br>ACTUAL | DROPPED<br>MEMBERS ACTUAL<br>(including transfers) |  |  |
| JULY/AUG/SEPT | 0             | 0           | 0             | JULY/AUG/SEPT         | 10                    | 15                      | 10                                                 |  |  |
| OCT/NOV/DEC   | 1             | 0           | 0             | OCT/NOV/DEC           | 20                    | 15                      | 9                                                  |  |  |
| JAN/FEB/MAR   | 0             | 0           | 0             | JAN/FEB/MAR           | 15                    | 0                       | 0                                                  |  |  |
| APR/MAY/JUNE  | 0             | 0           | 0             | APR/MAY/JUNE          | 20                    | 0                       | 0                                                  |  |  |